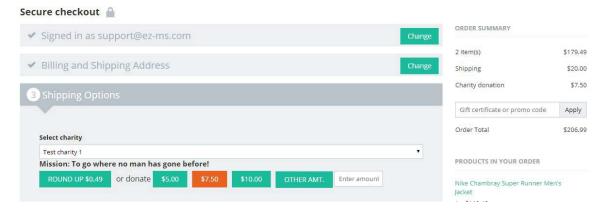

The checkout page looks like:

The selected amount is automatically updated in the mini-cart and amounts can be turned on/off with a single click.

Managing charities is easy. You simply enter some basic information and the new charity is added to the list of available charities. The 'position" determines the order in which charities are displayed in the select box (lowest first).